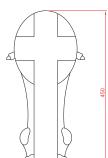

Dimensions: 450 x 160 x h230 cms.

**Age:** 3-12 years.

Free fall height: 150 cms.

**Security area**: (Wit the accesories shown on example on page

2) 63 m<sup>2</sup>

El Dodo

C/ Foia, 13 P.I. Alquería

de Moret 46210 Picanya (Valencia)

+34 963 313 677

Security area. In cms.

Ref. KP4011.

Ladder.

Ref. KP4015.