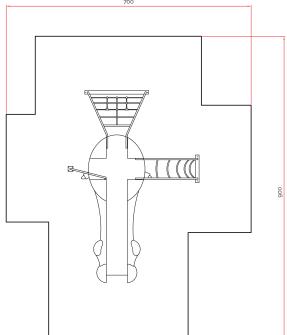

Dimensions: 450 x 160 x h230 cms.

**Age:** 3-12 years.

Free fall height: 150 cms.

**Security area**: (Wit the accesories shown on example on page

2) 63 m<sup>2</sup>

El Dodo

C/ Foia, 13 P.I. Alquería

de Moret 46210 Picanya (Valencia)

+34 963 313 677

Security area. In cms.

Ref. KP4011.

Ladder.

Ref. KP4015.