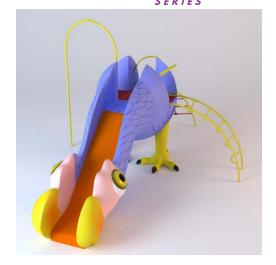

Simple modular playground without accesories. At the sample picture, (on page 2) it's instaled with curved ladder, climbing net and fireman's pole (slide bar).