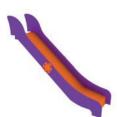

Climbing Wall. Ref. KP4012.

Fireman's Pole. Ref. KP4013.

Climbing net. Ref. KP4014.

The company reserves the right to perform any modification or change in their products.

Swing. Ref. KP4016.

Slide. Ref. KP4017.