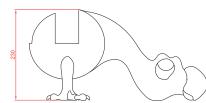

Dimensions: 450 x 160 x h230 cms.

**Age:** 3-12 years.

Free fall height: 150 cms.

**Security area**: (Wit the accesories shown on example on page

2) 63 m<sup>2</sup>

El Dodo

C/ Foia, 13 P.I. Alquería

de Moret 46210 Picanya (Valencia)

+34 963 313 677

Security area. In cms.

Ref. KP4011.

Ladder.

Ref. KP4015.