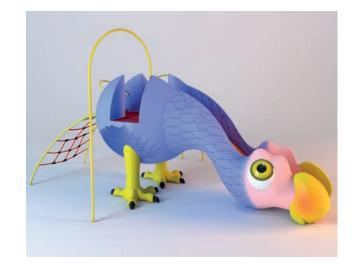

Simple modular playground without accesories. At the sample picture, (on page 2) it's instaled with curved ladder, climbing net and fireman's pole (slide bar).

## Materials:

Build in poliester painted by mass, with gel coat of predominant color and anti-graffiti treatment on galvanized steel inernal frame. The external tubes are made of laminated steel, painted with epoxy paint colors.