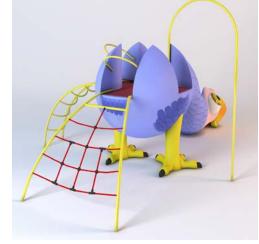

Simple modular playground without accesories. At the sample picture, (on page 2) it's instaled with curved ladder, climbing net and fireman's pole (slide bar).

Dimensions: 450 x 160 x h230 cms.

**Age:** 3-12 years.

Free fall height: 150 cms.

**Security area**: (Wit the accesories shown on example on page

2) 63 m<sup>2</sup>