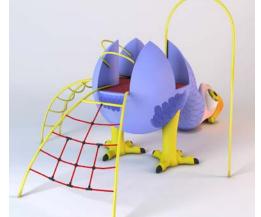

Simple modular playground without accesories. At the sample picture, (on page 2) it's instaled with curved ladder, climbing net and fireman's pole (slide bar).

Dimensions: 450 x 160 x h230 cms.

**Age:** 3-12 years.

Free fall height: 150 cms.

**Security area**: (Wit the accesories shown on example on page

2) 63 m<sup>2</sup>

El Dodo

C/ Foia, 13 P.I. Alquería

de Moret 46210 Picanya (Valencia)

+34 963 313 677

Security area. In cms.

Ref. KP4011.

Ladder.

Ref. KP4015.