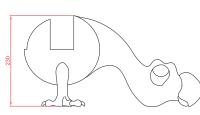

Dimensions: 450 x 160 x h230 cms.

**Age:** 3-12 years.

Free fall height: 150 cms.

**Security area**: (Wit the accesories shown on example on page

2) 63 m<sup>2</sup>

El Dodo

C/ Foia, 13 P.I. Alquería

de Moret 46210 Picanya (Valencia)

+34 963 313 677

Security area. In cms.

Ref. KP4011.

Ladder.

Ref. KP4015.