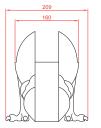

Dimensions: 450 x 160 x h230 cms.

**Age:** 3-12 years.

Free fall height: 150 cms.

**Security area**: (Wit the accesories shown on example on page

2) 63 m<sup>2</sup>

El Dodo

C/ Foia, 13 P.I. Alquería

de Moret 46210 Picanya (Valencia)

+34 963 313 677

Security area. In cms.

Ref. KP4011.

Ladder.

Ref. KP4015.