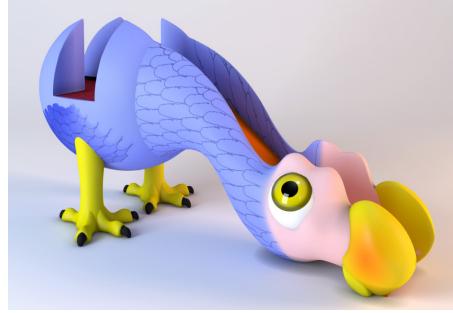

Simple modular playground without accesories. At the sample picture, (on page 2) it's instaled with curved ladder, climbing net and fireman's pole (slide bar).

Dimensions: 450 x 160 x h230 cms.

**Age:** 3-12 years.

Free fall height: 150 cms.

**Security area**: (Wit the accesories shown on example on page

2) 63 m<sup>2</sup>