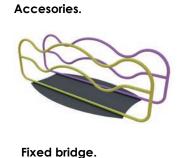

Simple modular playground without accesories. At the sample picture, (on page 2) it's instaled with curved ladder, climbing net and fireman's pole (slide bar).

Dimensions: 450 x 160 x h230 cms.

**Age:** 3-12 years.

Free fall height: 150 cms.

**Security area**: (Wit the accesories shown on example on page

2) 63 m<sup>2</sup>