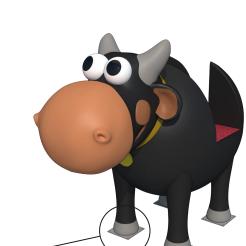

nt.

**Structure**: Internal build in galvanized steel pipe. Surface: Walk zone finished in hight resistance EPDM.

Anchoring: Galvanized steel for mounting on concrete foundation.

#### Technical data.

Assembly: 2 pers. 2 hours.

Weight: 300 Kg. Total hight: 2,4 m.

Free fall height: 1,50 m.

Safety area: 33,46 m<sup>2</sup>. (example) Biggest piece dimension: 3 m. Spare pieces availability: 3 years.

#### For further information.

Contact us.

KIWI PLAYGROUNDS & WOODS.

C/ Foia, 13 P.I. Alqueria de Moret 46210 Picanya (Valencia) Tel. +34 963 313 677

E-mail: kiwi@kiwipw.com

Web: www.kiwipw.com

The company reserves its right to apply any modifications or changes to their products.



Safety area 33,46 m<sup>2</sup> (with example elements)

## General dimensions (in millimeters)









#### Installation.

Anchored to the floor with expansion bolts. Elements like the slide must be anchored with threaded rod and epoxi. Finished with compacted material coating either continuous wet-pour rubber surfacing or rubber tiles.

#### Maintenance.

-Check: All fixing points, screws and bolts must be periodically checked and they will be tightened and adjusted again if necessary. The checking date must be annotated in order to establish a control.

#### Inspections.

- -Routine Inspection: A visual and functional inspection must be carried out every 3 months in order to check that the module has not suffered any harm due to vandalism or mishandling.
- -Yearly Inspection: A full inspection of the installation as a whole must be done in order to check that it keeps all norm standards