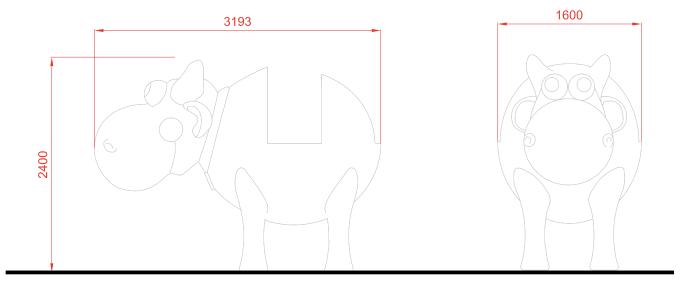

#### Technical data.

Assembly: 2 pers. 2 hours.

Weight: 300 Kg. Total hight: 2,4 m.

Free fall height: 1,50 m.

Safety area: 33,46 m<sup>2</sup>. (example) Biggest piece dimension: 3 m. Spare pieces availability: 3 years.

## General dimensions (in millimeters)