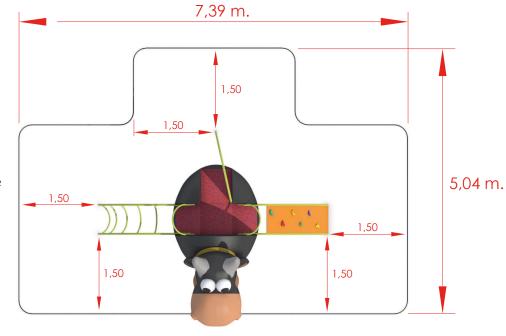

#### Technical data.

Assembly: 2 pers. 2 hours.

Weight: 300 Kg. Total hight: 2,4 m.

Free fall height: 1,50 m.

Safety area: 33,46 m<sup>2</sup>. (example) Biggest piece dimension: 3 m. Spare pieces availability: 3 years.

Safety area 33,46 m<sup>2</sup> (with example elements)