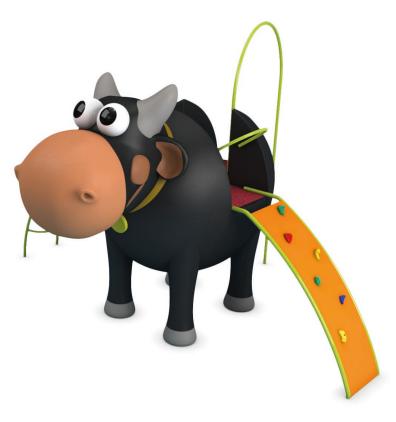

Example combination



Bull (age 6-12 years)

Ref. KP4010

### Technical information.

Animal: Build in poliester painted by mass, with gel-coat of predominant color and anti-graffiti treatment.

**Structure**: Internal build in galvanized steel pipe. Surface: Walk zone finished in hight resistance EPDM.

Anchoring: Galvanized steel for mounting on concrete foundation.

#### Technical data.

Assembly: 2 pers. 2 hours.

Weight: 300 Kg. Total hight: 2,4 m.

Free fall height: 1,50 m.

Safety area: 33,46 m<sup>2</sup>. (example) Biggest piece dimension: 3 m. Spare pieces availability: 3 years.

#### For further information.

Contact us.

KIWI PLAYGROUNDS & WOODS.

C/ Foia, 13 P.I. Alqueria de Moret 46210 Picanya (Valencia) Tel. +34 963 313 677

E-mail: kiwi@kiwipw.com

Web: www.kiwipw.com

T