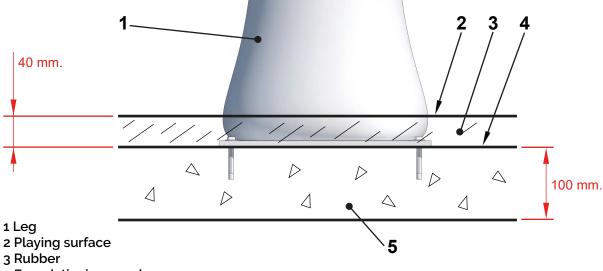

### Technical information.

Animal: Build in poliester painted by mass, with gel-coat of predominant color and anti-graffiti treatment.

**Structure**: Internal build in galvanized steel pipe. Surface: Walk zone finished in hight resistance EPDM.

Anchoring: Galvanized steel for mounting on concrete foundation.

# Anchoring detail

Anchoring detail

- 4 Foundation's upper layer
- 5 Foundation