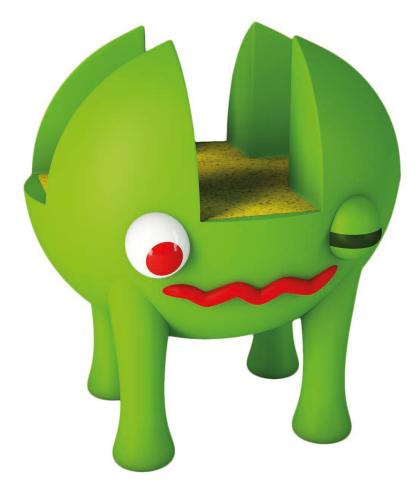

# Martian (age 6-12 years)

Technical information.

Animal: Build in poliester painted by mass, with gel-coat of predominant color and anti-graffiti treatment.

Structure: Internal build in galvanized steel pipe.

Surface: Walk zone finished in hight resistance EPDM.

Anchoring: Galvanized steel for mounting on concrete foundation.