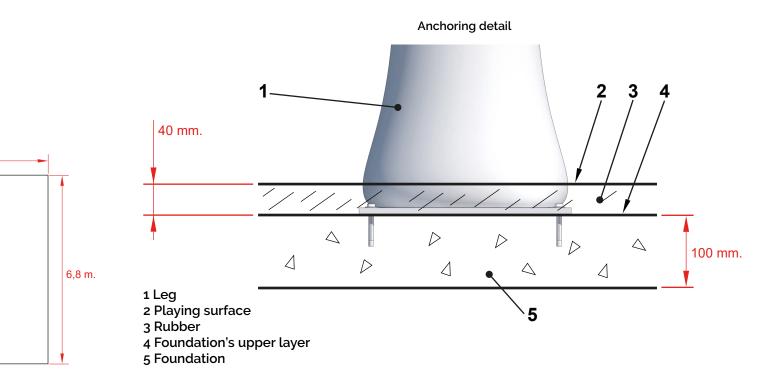

Surface: Walk zone finished in hight resistance EPDM.

Anchoring: Galvanized steel for mounting on concrete foundation.

# Installation.

Anchored to the floor with expansion bolts. Elements like the slide must be anchored with threaded rod and epoxi. Finished with compacted material coating either continuous wet-pour rubber surfacing or rubber tiles.