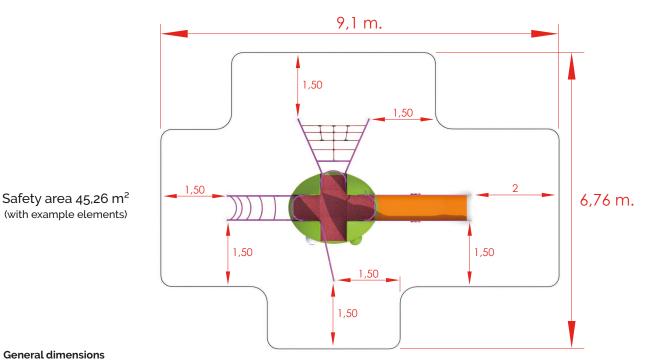

# Technical data. Assembly: 2 pers. 2 hours. Weight: 300 Kg. Total hight: 2,4 m.

Free fall height: 1,50 m. Safety area: 45,26 m<sup>2</sup>. (example)

Biggest piece dimension: 3 m.

Spare pieces availability: 3 years.

### **General dimensions** (in millimeters)

# Ŋ ANIMAL

Anchoring detail

9,1 m.

Dimensions for the concrete slab.

Martian (age 6-12 years) Ref KP4000/B

Last check 07/03/2016