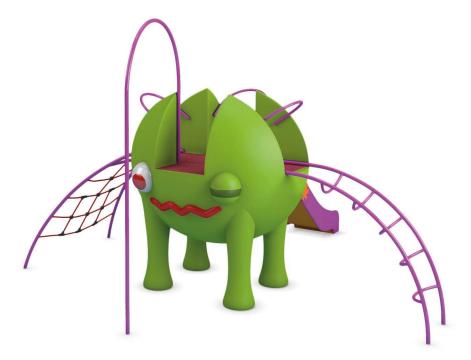

# Technical data. Assembly: 2 pers. 2 hours. Weight: 300 Kg. Total hight: 2,4 m.

Free fall height: 1,50 m. Safety area: 45,26 m<sup>2</sup>. (example)

Biggest piece dimension: 3 m.

Spare pieces availability: 3 years.

# Installation.

Anchored to the floor with expansion bolts. Elements like the slide must be anchored with threaded rod and epoxi. Finished with compacted material coating either continuous wet-pour rubber surfacing or rubber tiles.