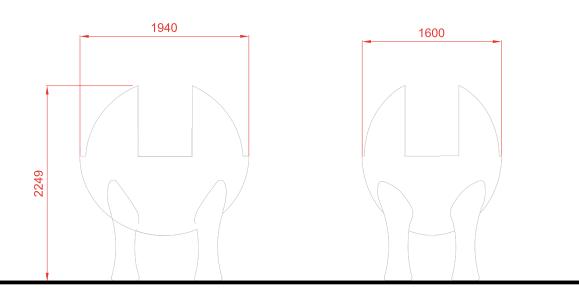

# Technical data. Assembly: 2 pers. 2 hours. Weight: 300 Kg. Total hight: 2,4 m.

Free fall height: 1,50 m. Safety area: 45,26 m<sup>2</sup>. (example)

Biggest piece dimension: 3 m.

Spare pieces availability: 3 years.