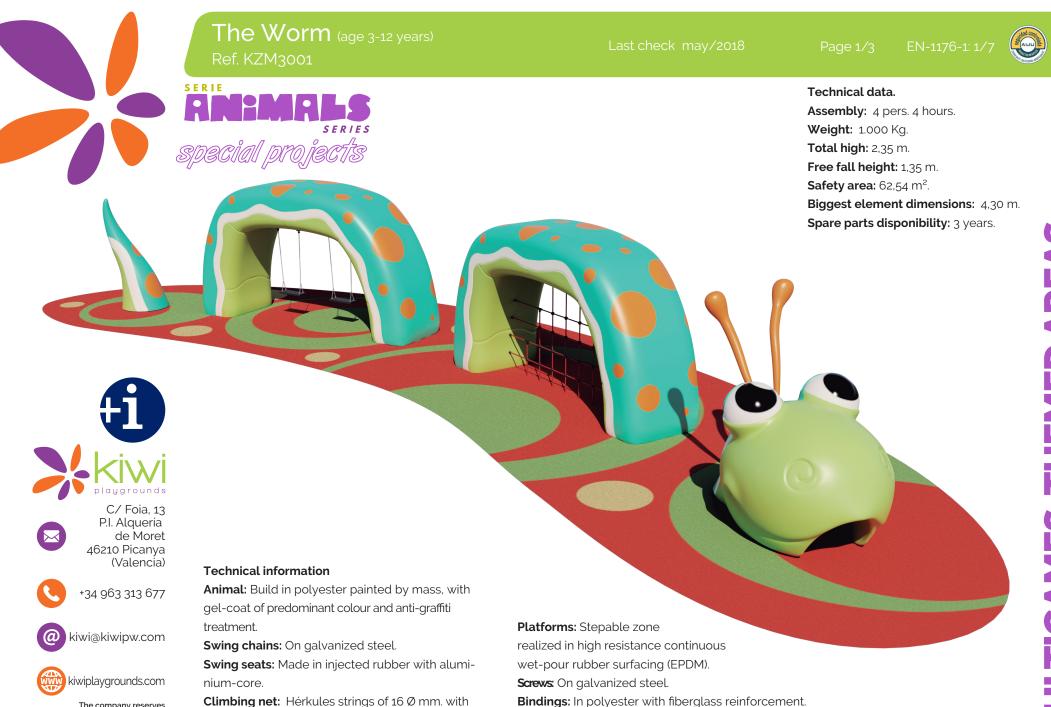

to screw on foundation.

The company reserves the right to perform

any modification or change in their products.

internal reinforcement in steel.

ARE Σ TIGAME

ast check may/2018

3 Playing surface.

C/ Foia, 13 P.I. Alquería de Moret 46210 Picanya (Valencia) Foundation dimensions for a straight distribution of the elements. For other distributions, consult us.