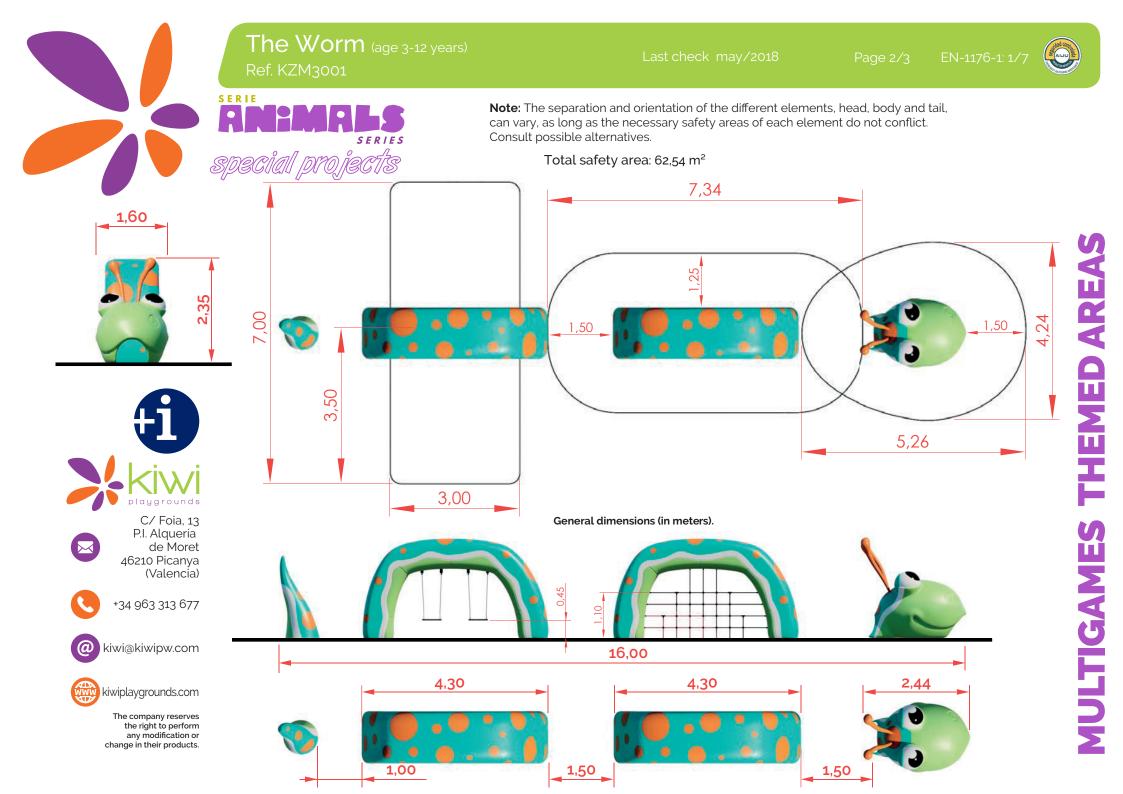

to screw on foundation.

The company reserves the right to perform

any modification or change in their products.

internal reinforcement in steel.

ARE Σ TIGAME

ast check may/2018

3 Playing surface.

C/ Foia, 13 P.I. Alquería de Moret 46210 Picanya (Valencia) Foundation dimensions for a straight distribution of the elements. For other distributions, consult us.