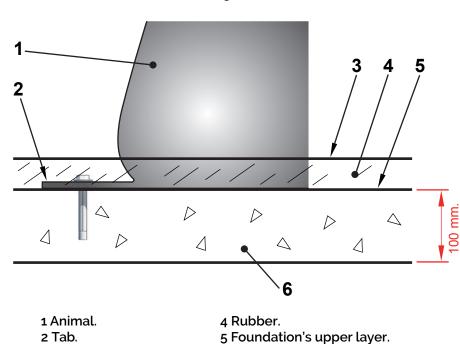

## Anchoring detail

to screw on foundation.

The company reserves the right to perform

any modification or change in their products.

internal reinforcement in steel.

ARE Σ TIGAME

ast check may/2018

3 Playing surface.

C/ Foia, 13 P.I. Alquería de Moret 46210 Picanya (Valencia) Foundation dimensions for a straight distribution of the elements. For other distributions, consult us.

6 Foundation.