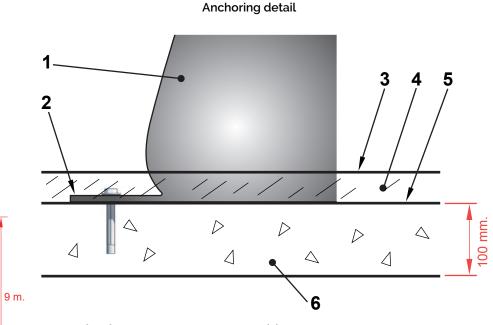

## Installation.

Anchored to the floor with expansion bolts. Finished with compacted material coating either continuous wet-pour rubber surfacing or rubber tiles.

C/ Foia. 13 P.I. Alquería de Moret 46210 Picanya (Valencia)

+34 963 313 677

kiwi@kiwipw.com

kiwiplaygrounds.com

The company reserves the right to perform any modification or change in their products.

- 1 Animal.
- 2 Tab.
- 3 Playing surface.
- 4 Rubber.
- 5 Foundation's upper layer.
- 6 Foundation.