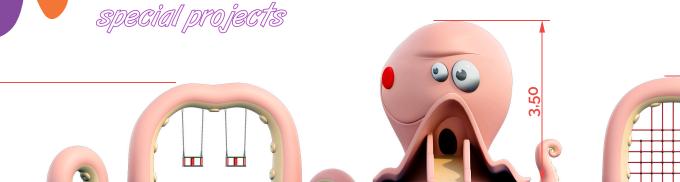

## Technical data.

Assembly: 2 pers. 2 hours.

Total high: 3,50 m. Free fall height: 1,30 m.

**Safety area:** according to project

and installed games

Biggest element dimensions: 2,95 m. Spare parts disponibility: 3 years.