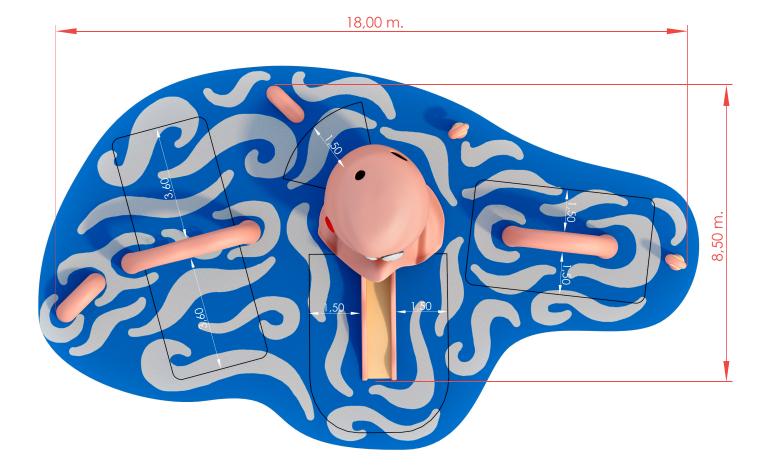

## Technical data.

Assembly: 2 pers. 2 hours.

Total high: 3,50 m. Free fall height: 1,30 m.

**Safety area:** according to project

and installed games

Biggest element dimensions: 2,95 m. Spare parts disponibility: 3 years.

# The Octopus (age 3-12 years)

Total safety area: Varies according to project. Maximum dimensions (m.)

C/ Foia, 13 P.I. Alquería de Moret 46210 Picanya (Valencia)

+34 963 313 677

kiwi@kiwipw.com

The company reserves the right to perform any modification or change in their products.

The Octopus (age 3-12 years)

SERIE

Maximum dimensions (m.)

18,00

2,30

C/ Foia, 13 P.I. Alquería de Moret 46210 Picanya (Valencia)

+34 963 313 677

kiwi@kiwipw.com