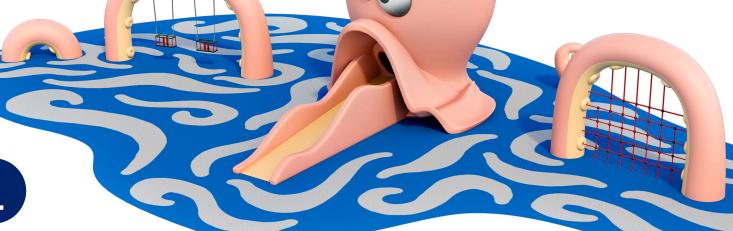

# Option 1 includes:

- -Complete head with slide of 130 and climbing net x1
- -Large arch single climbing net (no swing bar added) x1
- -Large bow double swing or nest swing x1
- -Mini arch at ground level x2
- -Vertical tentacle end x2