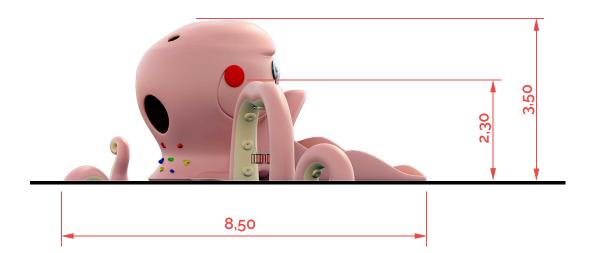

## Technical data.

Assembly: 2 pers. 2 hours.

Total high: 3,50 m. Free fall height: 1,30 m.

**Safety area:** according to project

and installed games

Biggest element dimensions: 2,95 m. Spare parts disponibility: 3 years.

The Octopus (age 3-12 years)

SERIE

Maximum dimensions (m.)

18,00

2,30

C/ Foia, 13 P.I. Alquería de Moret 46210 Picanya (Valencia)

+34 963 313 677

kiwi@kiwipw.com