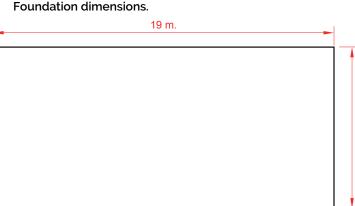

# The Octopus (age 3-12 years)

Total safety area: Varies according to project. Maximum dimensions (m.)

C/ Foia, 13 P.I. Alquería de Moret 46210 Picanya (Valencia)

+34 963 313 677

kiwi@kiwipw.com

The company reserves the right to perform any modification or change in their products.

The Octopus (age 3-12 years)

SERIE

Maximum dimensions (m.)

18,00

2,30

C/ Foia, 13 P.I. Alquería de Moret 46210 Picanya (Valencia)

+34 963 313 677

kiwi@kiwipw.com