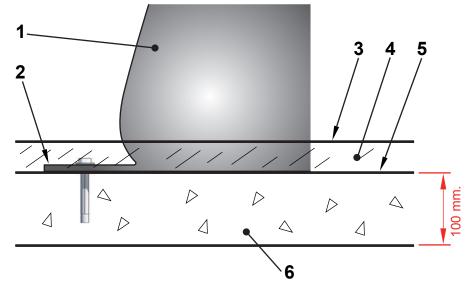

### Anchoring detail

- 1 Animal.
- 2 Tab.
- 3 Playing surface.
- 4 Rubber.
- 5 Foundation's upper layer.
- 6 Foundation.