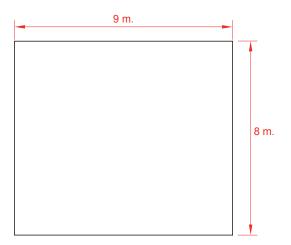

ounds.com



The company reserves the right to perform any modification or change in their products.





### The Clown fish (age 3-12 years)

## SERIE

Special projects

Total safety area: 65 m<sup>2</sup>





C/Foia, 13 P.I. Alquería de Moret 46210 Picanya (Valencia)



+34 963 313 677



kiwi@kiwipw.com



kiwiplaygrounds.com

The company reserves the right to perform any modification or change in their products.





#### Technical data:

Assembly: 4 pers. 4 hours.

Total high: 2,40 m. Free fall height: 1,50 m.

**Dimensions:** 3,37 x 2,45 x h2,4 m.

Safety area: 65 m<sup>2</sup>

Biggest element dimensions: 3,40 m. Spare parts disponibility: 3 years.

















The company reserves the right to perform any modification or change in their products.

#### Foundation dimensions.



#### Installation.

Anchored to the floor with expansion bolts. Finished with compacted material coating either continuous wet-pour rubber surfacing or rubber tiles.

#### Maintenance.

-Check: All fixing points. Screws and bolts must be periodically checked, then tightened and adjusted if necessary. The checking date must be annotated in order to establish a control.

#### Inspections.

- -Routine Inspection: A visual and functional inspection must be carried out every 3 months in order to check that the module has suffered no harm due to vandalish or mishandling.
- -Yearly Inspection: A full inspection of the entire installation must be done to check that it keeps all norm standards and has suffered no alterations.

### Anchoring detail



- 1 Animal.
- 2 Tab.
- 3 Playing surface.
- 4