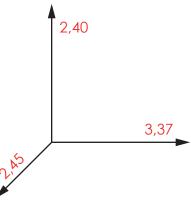

#### Technical data:

Assembly: 4 pers. 4 hours.

Total high: 2,40 m. Free fall height: 1,50 m.

**Dimensions:** 3,37 x 2,45 x h2,4 m.

Safety area: 65 m<sup>2</sup>

Biggest element dimensions: 3,40 m. Spare parts disponibility: 3 years.