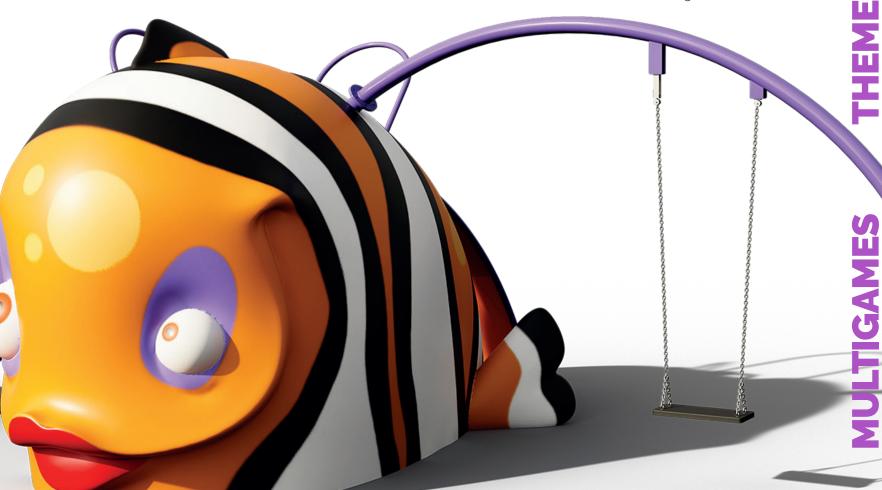

# The Clown fish (age 3-12 years)

Special projects

### The Clown fish (age 3-12 years)

## SERIE

Special projects

Total safety area: 65 m<sup>2</sup>

C/Foia, 13 P.I. Alquería de Moret 46210 Picanya (Valencia)

+34 963 313 677

kiwi@kiwipw.com

kiwiplaygrounds.com

The company reserves the right to perform any modification or change in their products.

#### Technical data:

Assembly: 4 pers. 4 hours.

Total high: 2,40 m. Free fall height: 1,50 m.

**Dimensions:** 3,37 x 2,45 x h2,4 m.

Safety area: 65 m<sup>2</sup>

Biggest element dimensions: 3,40 m. Spare parts disponibility: 3 years.