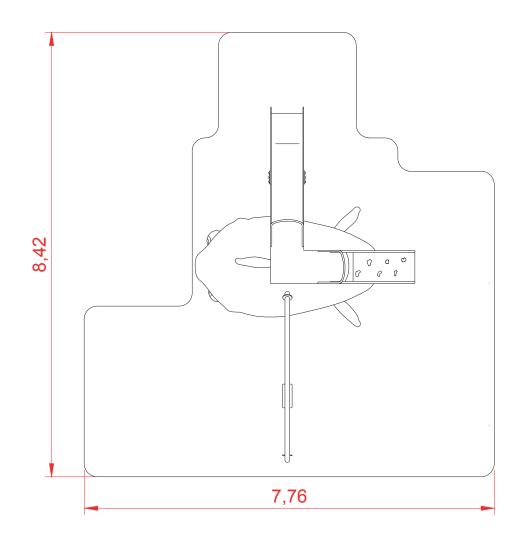

on concrete slab.





C/ Foia, 13 P.I. Alquería de Moret 46210 Picanya (Valencia)



+34 963 313 677



kiwi@kiwipw.com



kiwiplaygrounds.com



The company reserves the right to perform any modification or change in their products.





### The Clown fish (age 3-12 years)

## SERIE

Special projects

Total safety area: 65 m<sup>2</sup>





C/Foia, 13 P.I. Alquería de Moret 46210 Picanya (Valencia)



+34 963 313 677



kiwi@kiwipw.com



kiwiplaygrounds.com

The company reserves the right to perform any modification or change in their products.





#### Technical data:

Assembly: 4 pers. 4 hours.

Total high: 2,40 m. Free fall height: 1,50 m.

**Dimensions:** 3,37 x 2,45 x h2,4 m.

Safety area: 65 m<sup>2</sup>

Biggest element dimensions: 3,40 m. Spare parts disponibility: 3 years.

















The company reserves the right to perform any modification or change in their products.

#### Foundation dimensions.



#### Installation.

Anchored to the floor with expansion bolts. Finished with compacted material coating either continuous wet-pour rubber surfacing or rubber tiles.

#### Maintenance.

-Check: All fixing points. Screws and bolts must be periodically checked, then tightened and adjusted if necessary. The checking date must be annotated in order to establish a control.

#### Inspections.

- -Routine Inspection: A visual and functional inspection must be carried out every 3 months in order to check that the module has suffered no harm due to vandalish or mishandling.
- -Yearly Inspection: A full inspection of the entire installation must be done to check tha