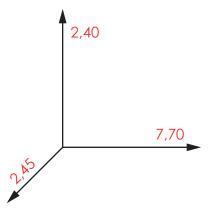

## Technical data:

Assembly: 4 pers. 4 hours.

Total high: 2,40 m.

Free fall height: 1,50 m.

**Dimensions:** 7,70 x 2,45 x h2,4 m.

Safety area: 72 m<sup>2</sup>

Biggest element dimensions: 3,40 m. Spare parts disponibility: 3 years.