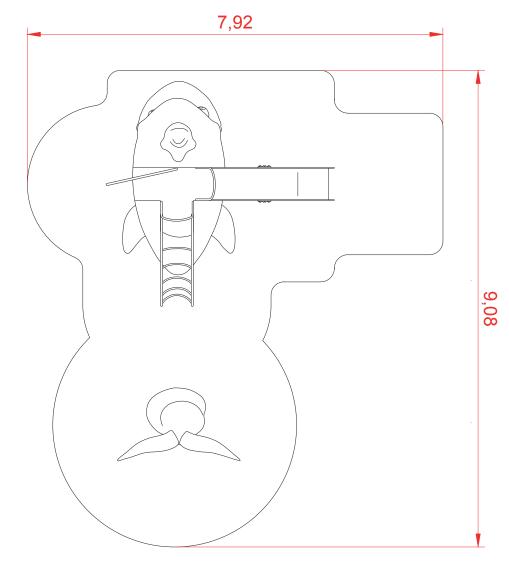

# Maximum dimensions (m.)

The Killer Whale (age 3-12 years)

The Killer Whale (age 3-12 years)

P. 462:

C/ Foia, 13 P.I. Alquería de Moret 46210 Picanya (Valencia)

+34 963 313 677

kiwi@kiwipw.com

The company reserves the right to perform any modification or change in their products. Foundation dimensions for a straight distribution of the elements.

For other distributions, consult us.