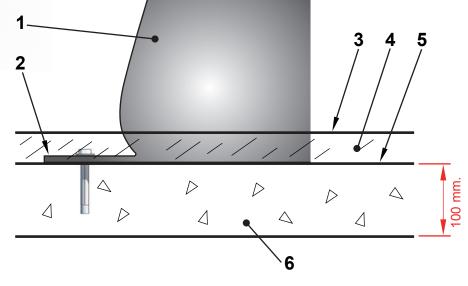

# Anchoring detail

- 1 Animal.
- 2 Tab.
- 3 Playing surface.
- 4 Rubber.
- 5 Foundation's upper layer.
- 6 Foundation.