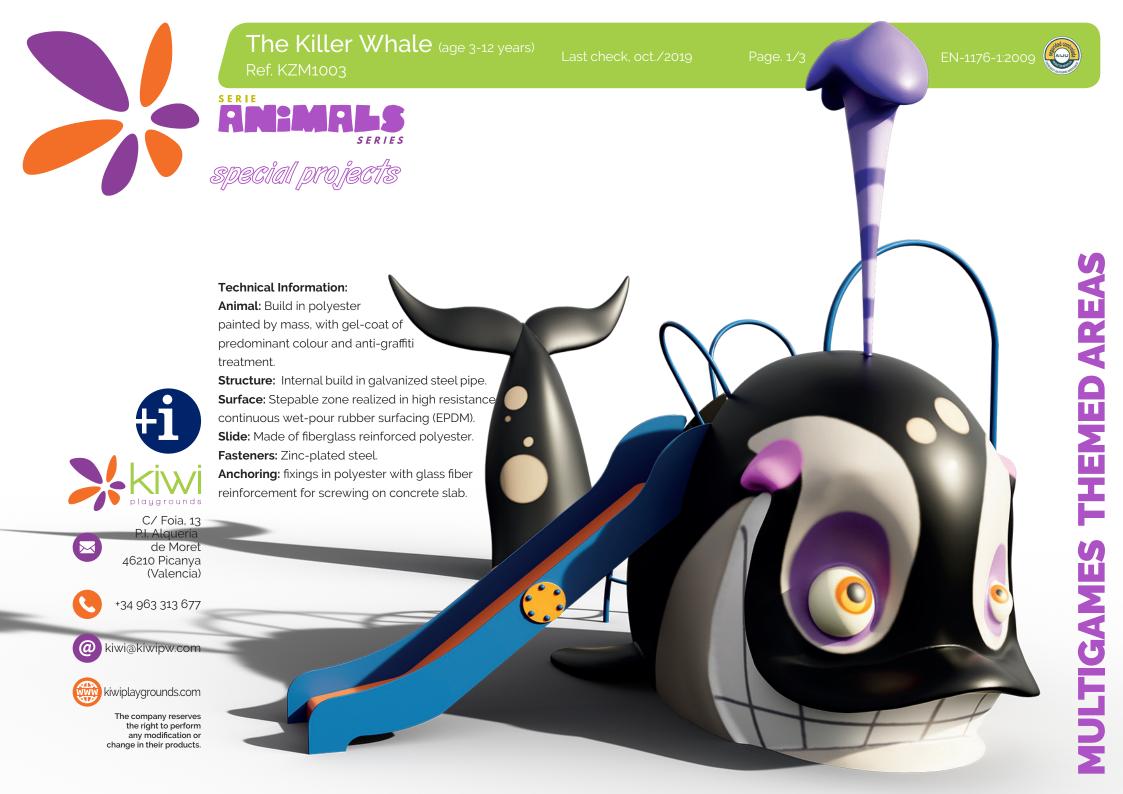

Special projects

Total safety area: 72 m<sup>2</sup>

C/Foia, 13 P.I. Alquería de Moret 46210 Picanya (Valencia)

+34 963 313 677

kiwi@kiwipw.com

kiwiplaygrounds.com

The company reserves the right to perform any modification or change in their products.

## Technical data:

Assembly: 4 pers. 4 hours.

Total high: 2,40 m.

Free fall height: 1,50 m.

**Dimensions:** 7,70 x 2,45 x h2,4 m.

Safety area: 72 m<sup>2</sup>

Biggest element dimensions: 3,40 m. Spare parts disponibility: 3 years.