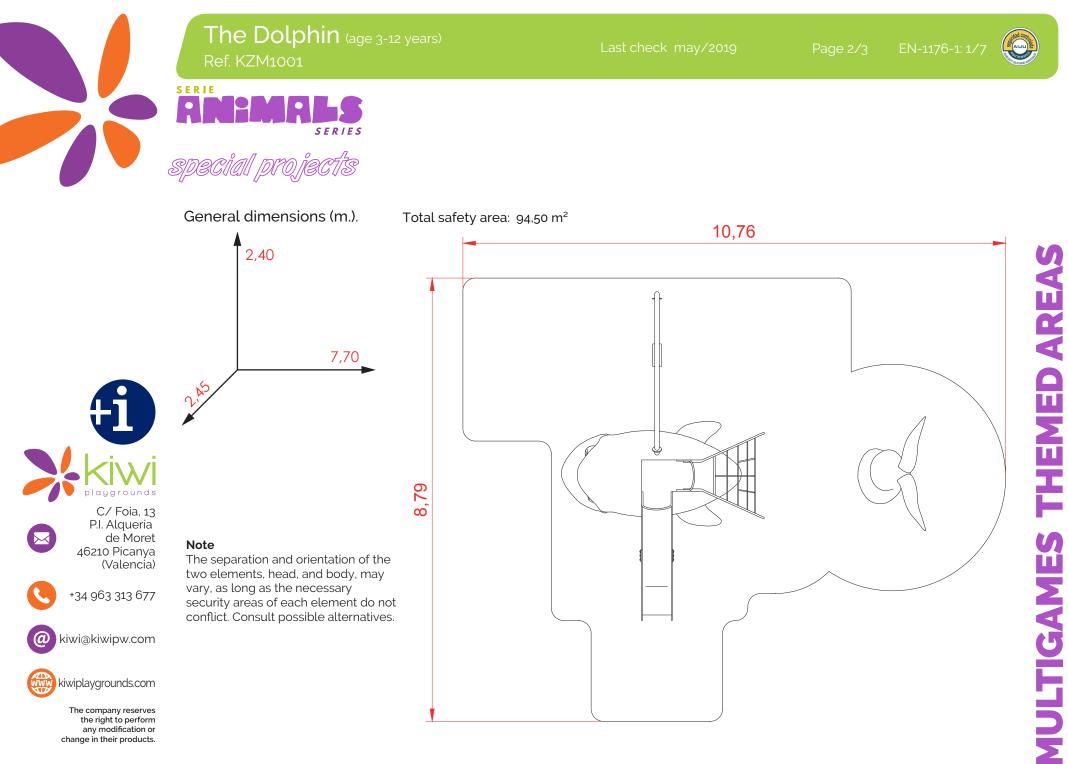

+34 963 313 677

@ kiwi@kiwipw.com

kiwiplaygrounds.com

The company reserves the right to perform any modification or change in their products. Technical data: Assembly: 4 pers. 4 hours. Total high: 2,40 m. Free fall height: 1,50 m. Dimensions: 7,7 x 2,45 x h2,4 m. Safety area: 94,50 m<sup>2</sup> Biggest element dimensions: 3,40 m. Spare parts disponibility: 3 years.

Foundation dimensions for a straight distribution of the elements. For other distributions, consult us.

The Dolphin (age 3-12 years)

Ref. KZM1001

[]

SERIE

playgrounds

P.I. Alquería de Moret

46210 Picanya (Valencia)