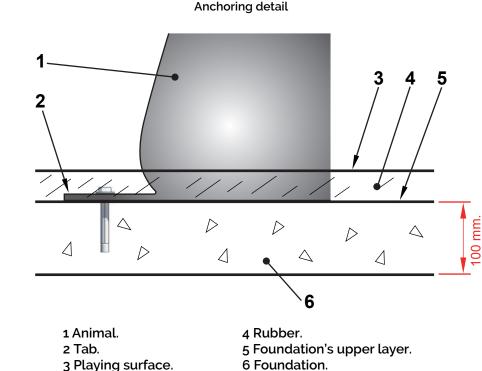

**Slide:** Made of fiberglass reinforced polyester. **Fasteners:** Zinc-plated steel.

**Anchoring:** fixings in polyester with glass fiber reinforcement for screwing on concrete slab.

C/ Foia, 13 P.I. Alquería de Moret 46210 Picanya (Valencia)

## Installation.

Anchored to the floor with expansion bolts. Finished with compacted material coating either continuous wet-pour rubber surfacing or rubber tiles.