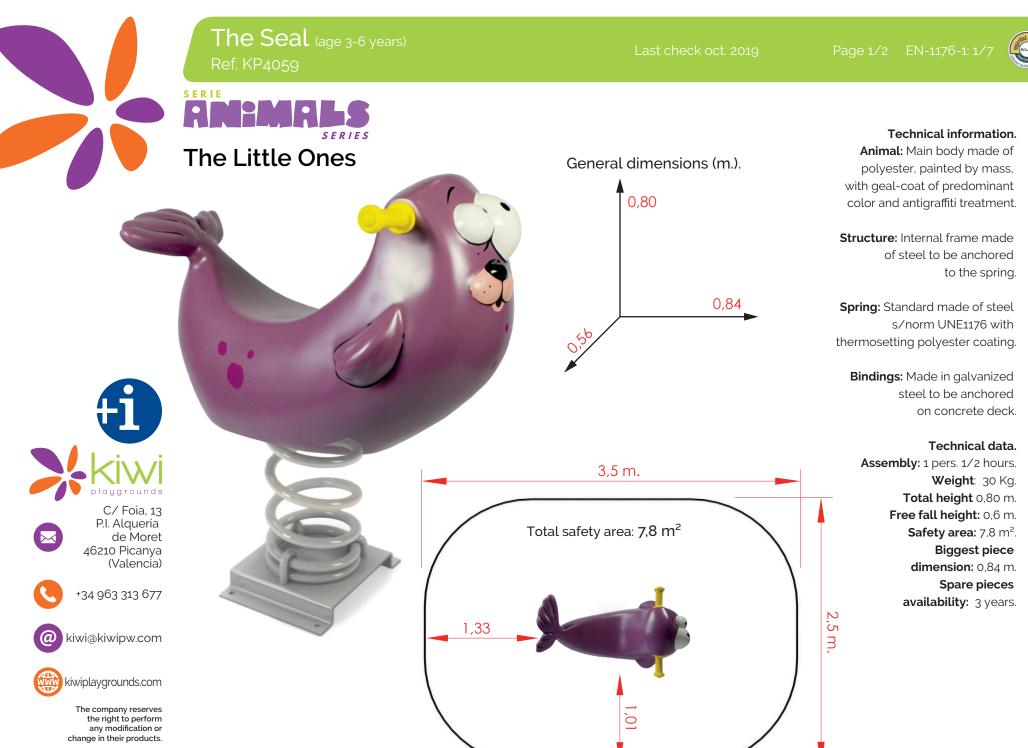

SPRINGS

 The Seal (age 3-6 years)
 Last check oct. 201

 Ref. KP4059
 SER IE

 SER IE
 SER IE

 Anchoring detail
 Installation.

 Anchoring detail
 Check: All fixing points. Screws and

Anchored to the floor with expansion bolts. Finished with compacted material coating either continuous wet-pour rubber surfacing or rubber tiles.