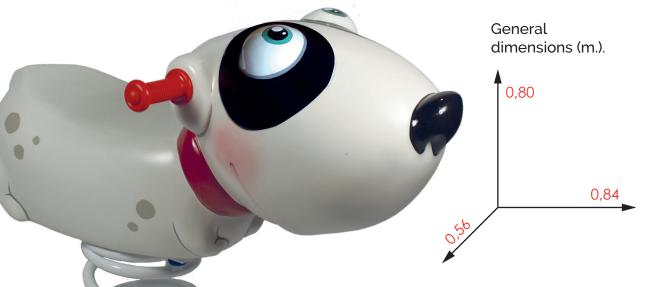

#### Technical data.

Assembly: 1 pers. 1/2 hours. Weight: 30 Kg. Total height 0,80 m. Free fall height: 0,6 m. Safety area: 7,8 m<sup>2</sup>. **Biggest piece** dimension: 0,84 m. Spare pieces availability: 3 years.