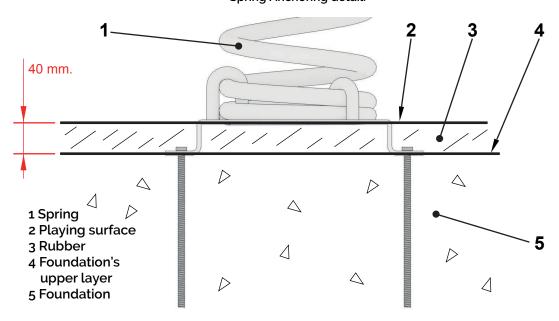

Spring: Standard made of steel s/norm UNE1176 with thermosetting polyester coating.

Bindings: Made in galvanized steel to be anchored on concrete deck.

# The little White Dog (age 3-6 years)

The Little Ones

Anchoring detail

#### Installation.

Anchored to the floor with expansion bolts. Finished with compacted material coating either continuous wet-pour rubber surfacing or rubber tiles.

# Spring Anchoring detail.