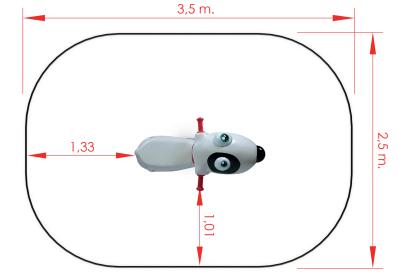

Spring: Standard made of steel s/norm UNE1176 with thermosetting polyester coating.

Bindings: Made in galvanized steel to be anchored on concrete deck.

# Spring Anchoring detail.