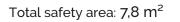

#### Technical data.

Assembly: 1 pers. 1/2 hours. Weight: 30 Kg. Total height 0,80 m. Free fall height: 0,6 m. Safety area: 7,8 m<sup>2</sup>. **Biggest piece** dimension: 0,84 m. Spare pieces availability: 3 years.

### Foundation dimensions.