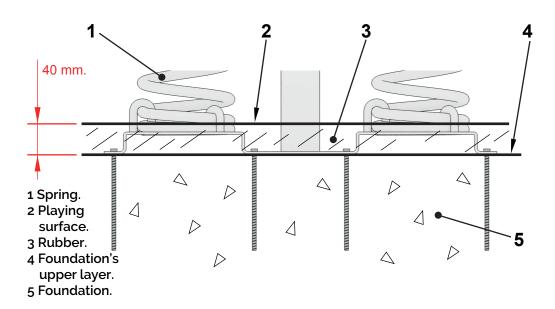

> Spring: Standard made of steel s/norm UNE1176 with thermosetting polyester coating.

Bindings: Made in galvanized steel to be anchored on concrete deck.

#### Installation.

Anchored to the floor with expansion bolts. Finished with compacted material coating either continuous wet-pour rubber surfacing or rubber tiles.

## Spring Anchoring detail.