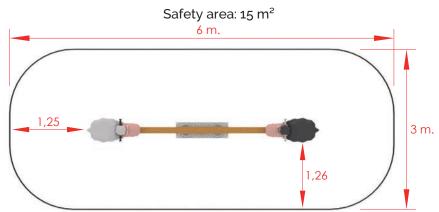

#### Technical data.

Assembly: 1 pers. 1/2 hours. Weight: 70 Kg. Total height 0,85 m. Free fall height: 0,62 m. Safety area: 15 m<sup>2</sup>. **Biggest piece** 

> dimension: 3,25 m. Spare pieces

availability: 3 years.