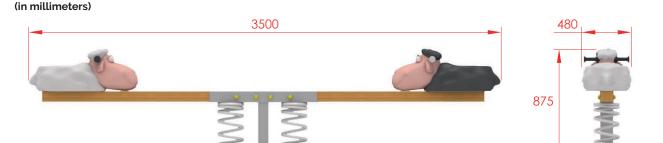

#### Technical data.

Assembly: 1 pers. 1/2 hours. Weight: 70 Kg. Total height 0,85 m. Free fall height: 0,62 m. Safety area: 15 m<sup>2</sup>. **Biggest piece** 

> dimension: 3,25 m. Spare pieces

availability: 3 years.