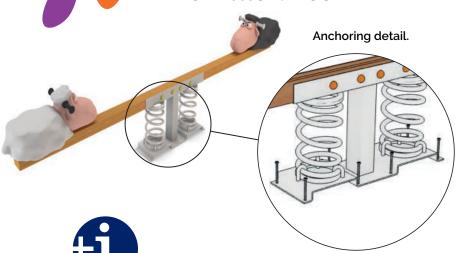

geal-coat of predominant color and antigraffiti treatment.

Structure: Internal frame made of steel to be anchored to the spring.

> Spring: Standard made of steel s/norm UNE1176 with thermosetting polyester coating.

Bindings: Made in galvanized steel to be anchored on concrete deck.

#### Technical data.

Assembly: 1 pers. 1/2 hours. Weight: 70 Kg. Total height 0,85 m. Free fall height: 0,62 m. Safety area: 15 m<sup>2</sup>. **Biggest piece** 

> dimension: 3,25 m. Spare pieces

availability: 3 years.



playgrounds&wood



C/ Foia, 13 P.I. Alquería de Moret 46210 Picanya (Valencía)



+34 963 313 677



kiwi@kiwipw.com



www.kiwipw.com

The company reserves the right to perform any modification or change in their products.



# Little Sheeps (Age 3-6 years)

# SERIE

The Little Ones



#### Installation.

Anchored to the floor with expansion bolts. Finished with compacted material coating either continuous wet-pour rubber surfacing or rubber tiles.

#### Maintenance.

-Check: All fixing points. Screws and bolts must be periodically checked, then tightened and adjusted if necessary. The checking date must be annotated in order to establish a control.

#### Inspections.

- -Routine Inspection: A visual and functional inspection must be carried out every 3 months in order to check that the module has suffered no harm due to vandalish or mishandling.
- -Yearly Inspection: A full inspection of the entire installation must be done to check that it keeps all norm standards and has suffered no alterations.











The company reserves the right to perform any modification o