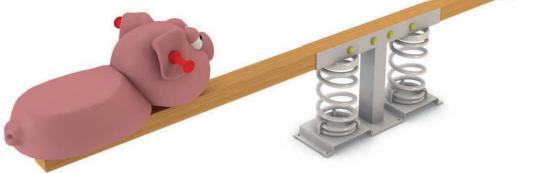

### Technical information.

Animal: Main body made of polyester, painted by mass, with geal-coat of predominant color and antigraffiti treatment.

Structure: Internal frame made of steel to be anchored to the spring.

> Spring: Standard made of steel s/norm UNE1176 with thermosetting polyester coating.

Bindings: Made in galvanized steel to be anchored on concrete deck.