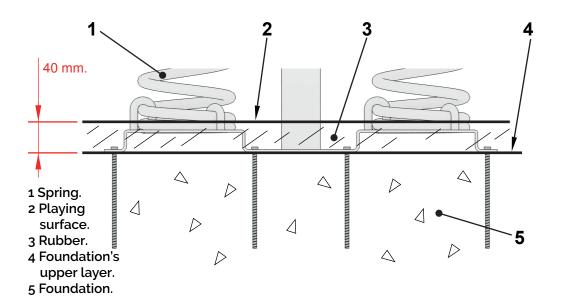

### Technical information.

Animal: Main body made of polyester, painted by mass, with geal-coat of predominant color and antigraffiti treatment.

Structure: Internal frame made of steel to be anchored to the spring.

> Spring: Standard made of steel s/norm UNE1176 with thermosetting polyester coating.

Bindings: Made in galvanized steel to be anchored on concrete deck.

#### Installation.

Anchored to the floor with expansion bolts. Finished with compacted material coating either continuous wet-pour rubber surfacing or rubber tiles.

## Spring Anchoring detail.