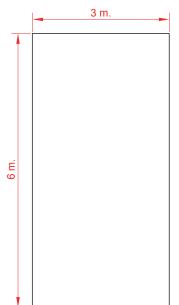

on bolts. Finished with compacted material coating either continuous wet-pour rubber surfacing or rubber tiles.

#### Maintenance.

-Check: All fixing points. Screws and bolts must be periodically checked, then tightened and adjusted if necessary. The checking date must be annotated in order to establish a control.

## Inspections.

- -Routine Inspection: A visual and functional inspection must be carried out every 3 months in order to check that the module has suffered no harm due to vandalish or mishandling.
- -Yearly Inspection: A full inspection of the entire installation must be done to check that it keeps all norm standards and has suffered no alterations.











The company reserves the right to perform any modification or change in their products.

# Concrete slab dimensions.



## Spring Anchoring detail.