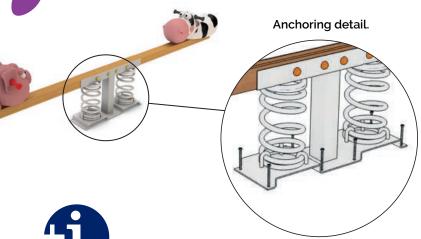

### Technical information.

Animal: Main body made of polyester, painted by mass, with geal-coat of predominant color and antigraffiti treatment.

Structure: Internal frame made of steel to be anchored to the spring.

> Spring: Standard made of steel s/norm UNE1176 with thermosetting polyester coating.

Bindings: Made in galvanized steel to be anchored on concrete deck.

#### Installation.

Anchored to the floor with expansion bolts. Finished with compacted material coating either continuous wet-pour rubber surfacing or rubber tiles.

## Spring Anchoring detail.