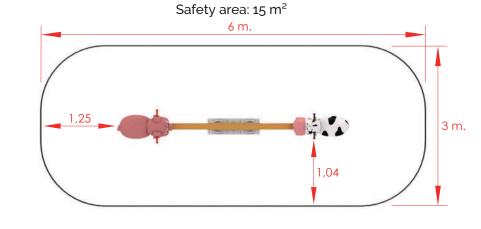

### Technical data.

Assembly: 2 pers. 1/2 hours. Weight: 70 Kg. Total height 0,84 m. Free fall height: 0,61 m. Safety area: 15 m<sup>2</sup>. **Biggest piece** dimension: 3,25 m.

> Spare pieces availability: 3 years.

General dimensions

C/ Foia, 13 P.I. Alquería de Moret 46210 Picanya (Valencia)

+34 963 313 677

kiwi@kiwipw.com

www.kiwipw.com

The company reserves the right to perform any modification or change in their products.