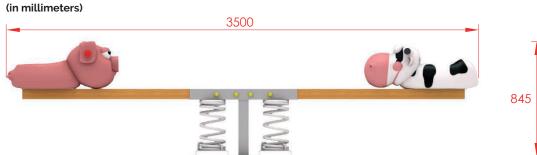

### Technical data.

Assembly: 2 pers. 1/2 hours. Weight: 70 Kg. Total height 0,84 m. Free fall height: 0,61 m. Safety area: 15 m<sup>2</sup>. **Biggest piece** dimension: 3,25 m.

> Spare pieces availability: 3 years.