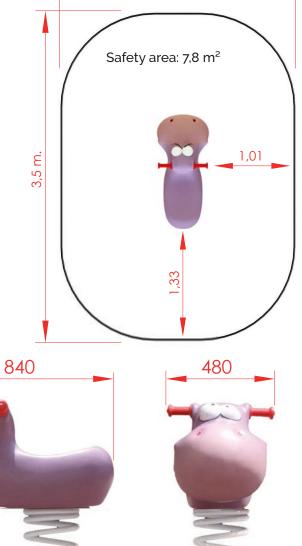

#### Technical data.

Assembly: 1 pers. 1/2 hours.

Weight: 30 Kg.

Total height 0,79 m.

Free fall height: 0,6 m.

Safety area: 7,8 m<sup>2</sup>.

Biggest piece dimension: 0,84 m.

Spare pieces availability: 3 years.

2,5 m.

Little Hippo (age 3-6 years)

The Little Ones

785

**General dimensions** (in millimeters)

playgrounds&wood C/ Foia, 13

P.I. Alquería de Moret 46210 Picanya (Valencia)

+34 963 313 677