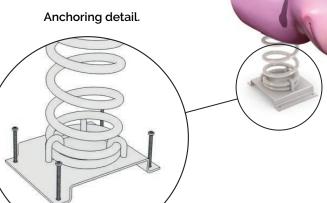

# Spring Anchoring detail.

Spring: Standard made of steel s/norm UNE1176 with thermosetting polyester coating.

Bindings: Made in galvanized steel to be anchored on concrete deck.