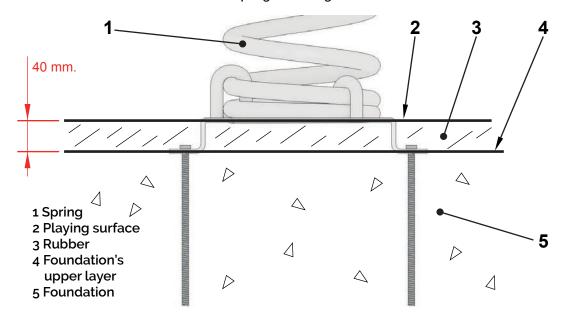

# Spring Anchoring detail.

#### Installation.

Anchored to the floor with expansion bolts. Finished with compacted material coating either continuous wet-pour rubber surfacing or rubber tiles.

Spring: Standard made of steel s/norm UNE1176 with thermosetting polyester coating.

Bindings: Made in galvanized steel to be anchored on concrete deck.