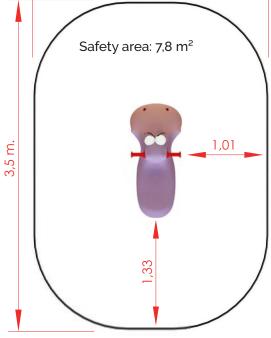

#### Technical data.

Assembly: 1 pers. 1/2 hours.

Weight: 30 Kg.

Total height 0,79 m.

Free fall height: 0,6 m.

Safety area: 7,8 m<sup>2</sup>.

Biggest piece dimension: 0,84 m.

Spare pieces availability: 3 years.