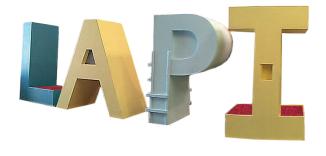

You can compose any word, combining references KP1038 and KP1039, and with or without climbing holds.

Safety area: 26,8 m<sup>2</sup> (It varies depending on the letter.)

C/ Foia, 13 P.I. Alquería de Moret 46210 Picanya (Valencia)