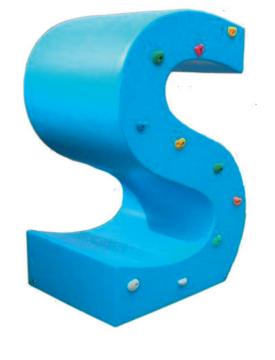

Climbing Wall - consonants (age 3-6 years)

## Technical information.

**Structure:** Made of water repellent

wood board.

**Finish:** exterior lined in fiberglass sheets with polyphonic coating and mass

painted

with color to choose.

Climbing holds: Made in latest genera-

polyurethane with rugged finish.

Screws: of zinc plates steel.

**Bindings:** High resistance angle brackets

made inzinc plates steel.

Technical data.

Assembly: 2 pers. 2 hours.

Total high: 2 m.

Maximum height fall: 2 m.