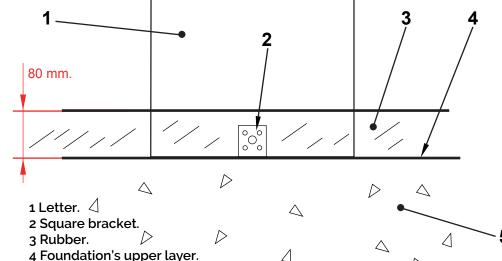

### Installation.

Anchored to the floor with expansion bolts. Finished with compacted material coating either continuous wet-pour rubber surfacing or rubber tiles.

# Inspections.

5 Foundation.

-Routine Inspection: A visual and functional inspection must be carried out every 3 months in order to check that the module has suffered no harm due to vandalish or mishandling.