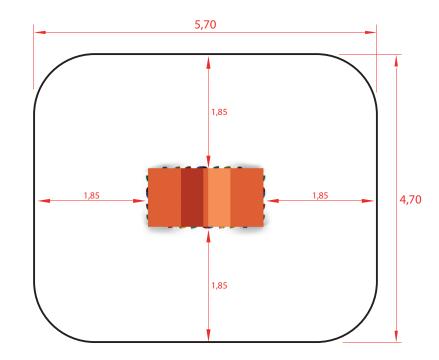

Safety area: 26,8 m<sup>2</sup>

Biggest piece dimension: 2 m. Spare pieces availability: 3 years.

C/ Foia, 13 P.I. Alquería de Moret 46210 Picanya (Valencia)

+34 963 313 677

kiwi@kiwipw.com

www.kiwipw.com

The company reserves the right to perform any modification or change in their products.

You can compose any word, combining references KP1038 and KP1039, and with or without climbing holds.

Safety area: 26,8 m<sup>2</sup> (It varies depending on the letter.)

C/ Foia, 13 P.I. Alquería de Moret 46210 Picanya (Valencia)

# Dimensions for the concrete slab. It varies depending on the letter.

Anchoring detail