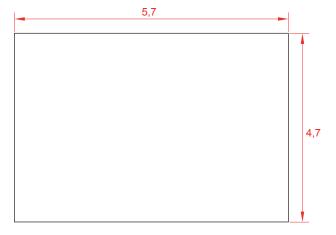

# Dimensions for the concrete slab. It varies depending on the letter.

Anchoring detail