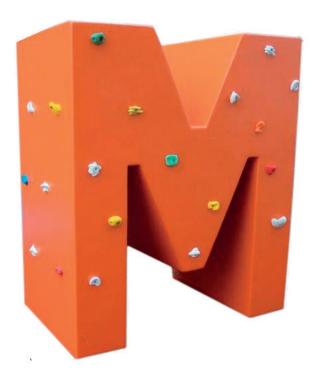

Climbing Wall - consonants (age 3-6 years)

## Technical information.

**Structure:** Made of water repellent

wood board.

**Finish:** exterior lined in fiberglass sheets with polyphonic coating and mass

painted

with color to choose.

Climbing holds: Made in latest genera-

polyurethane with rugged finish.

Screws: of zinc plates steel.

**Bindings:** High resistance angle brackets

made inzinc plates steel.

Technical data.

Assembly: 2 pers. 2 hours.

Total high: 2 m.

Maximum height fall: 2 m.