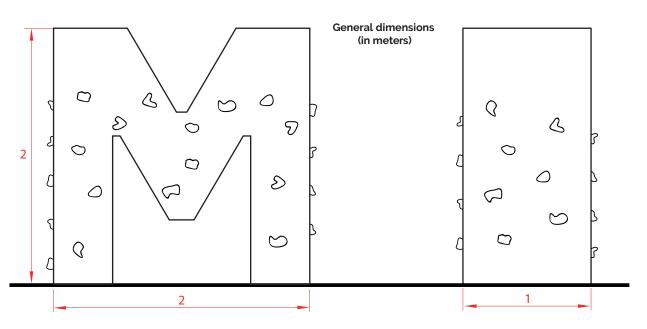

polyurethane with rugged finish.

Screws: of zinc plates steel.

**Bindings:** High resistance angle brackets

made inzinc plates steel.

Technical data.

Assembly: 2 pers. 2 hours.

Total high: 2 m.

Maximum height fall: 2 m.

Safety area: 26,8 m<sup>2</sup>

Biggest piece dimension: 2 m. Spare pieces availability: 3 years.

C/ Foia, 13 P.I. Alquería de Moret 46210 Picanya (Valencia)

+34 963 313 677

kiwi@kiwipw.com

www.kiwipw.com

The company reserves the right to perform any modification or change in their products.