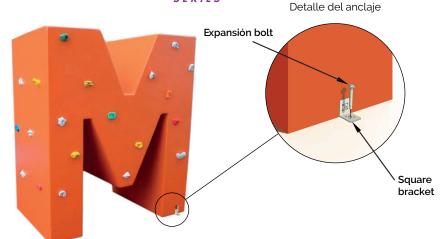

### Installation.

Anchored to the floor with expansion bolts. Finished with compacted material coating either continuous wet-pour rubber surfacing or rubber tiles.

# Dimensions for the concrete slab. It varies depending on the letter.

Anchoring detail