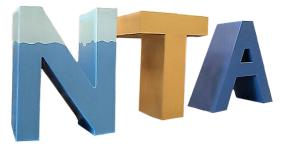

You can compose any word, combining references KP1038 and KP1039, and with or without climbing holds.

Safety area: 26,8 m<sup>2</sup> (It varies depending on the letter.)

C/ Foia, 13 P.I. Alquería de Moret 46210 Picanya (Valencia)