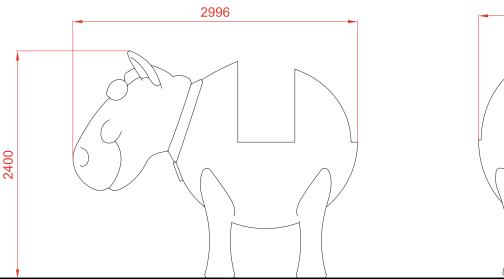

### General dimensions (in millimeters)

### Technical data.

Assembly: 2 pers. 2 hours. Weight: 300 Kg. Total hight: 2,4 m. Free fall height: 1,50 m. Safety area: 33,46 m<sup>2</sup>. (example) Biggest piece dimension: 3 m. Spare pieces availability: 3 years.