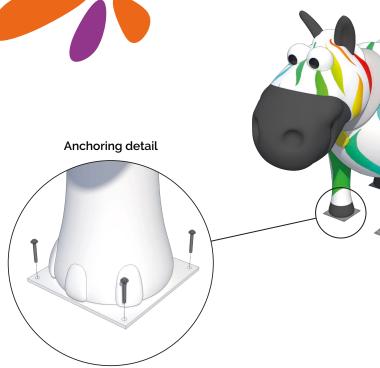

**Anchoring:** Galvanized steel for mounting on concrete foundation.

## Installation.

Anchored to the floor with expansion bolts. Elements like the slide must be anchored with threaded rod and epoxi. Finished with compacted material coating either continuous wet-pour rubber surfacing or rubber tiles.