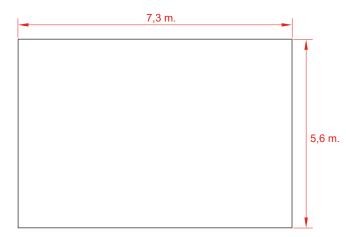

zed steel pipe.

**Surface:** Walk zone finished in hight resistance EPDM.

**Anchoring:** Galvanized steel for mounting on concrete foundation.

### Technical data.

Assembly: 2 pers. 2 hours. Weight: 300 Kg. Total hight: 2,4 m. Free fall height: 1,50 m. Safety area: 33,46 m<sup>2</sup>. (example) Biggest piece dimension: 3 m. Spare pieces availability: 3 years.

### For further information.

Contact us. KIWI PLAYGROUNDS & WOODS. C/ Foia, 13 Pl. Alqueria de Moret 46210 Picanya (Valencia) Tel. \*34 963 313 677 E-mail: kiwi@kiwipw.com

Web: www.kiwipw.com The company reserves its right to apply any modifications or changes to their products.



### General dimensions (in millimeters)





# ANIMALS



Zebra (age 6-12 years)

Last check 07/03/2016





### Dimensions for the concrete slab.



## Installation.

Anchored to the floor with expansion bolts. Elements like the slide must be anchored with threaded rod and epoxi. Finished with compacted material coating either continuous wet-pour rubber surfacing or rubber tiles.

### Maintenance.

-Check: All fixing points, screws and bolts must be periodically checked and they will be tightened and adjusted again if necessary. The checking date must be annotated in order to establish a control.

# Inspections.

-Routine Inspection: A visual and functional inspection must be carried out every 3 months in order to check that the module has not suffered any harm due to vandalism or mishandling.

-Yearly Inspection: A full inspection of the installation as a whole must be done in order to check that it keeps all norm standards and that