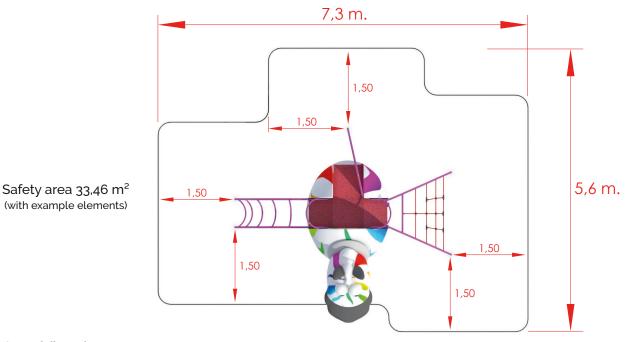

### Technical data.

Assembly: 2 pers. 2 hours. Weight: 300 Kg. Total hight: 2,4 m. Free fall height: 1,50 m. Safety area: 33,46 m<sup>2</sup>. (example) Biggest piece dimension: 3 m. Spare pieces availability: 3 years.

### Dimensions for the concrete slab.