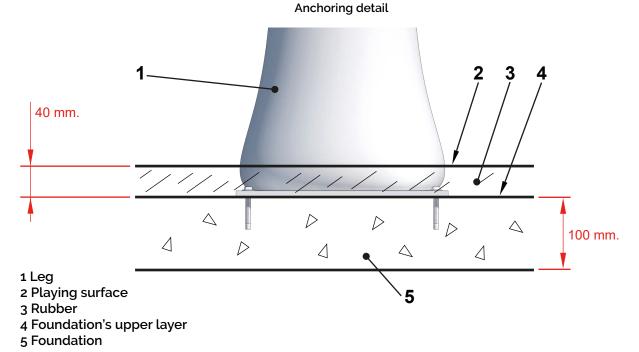

**Anchoring:** Galvanized steel for mounting on concrete foundation.

## Installation.

Anchored to the floor with expansion bolts. Elements like the slide must be anchored with threaded rod and epoxi. Finished with compacted material coating either continuous wet-pour rubber surfacing or rubber tiles.