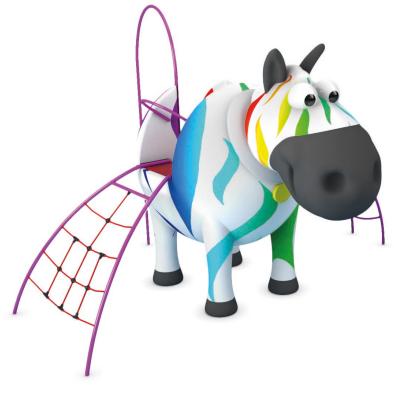

Zebra (age 6-12 years)

\_ast check 07/03/2016

Example combination

Zebra (age 6-12 years)

ef. KP4005

# ANIMALS

Zebra (age 6-12 years)

Last check 07/03/2016