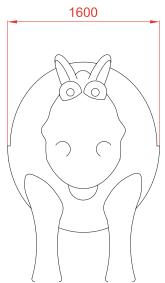

ss, with gel-coat of predominant color and anti-graffiti treatment.

Structure: Internal build in galvanized steel pipe.

**Surface:** Walk zone finished in hight resistance EPDM.

**Anchoring:** Galvanized steel for mounting on concrete foundation.

### Technical data.

Assembly: 2 pers. 2 hours. Weight: 300 Kg. Total hight: 2,4 m. Free fall height: 1,50 m. Safety area: 33,46 m<sup>2</sup>. (example) Biggest piece dimension: 3 m. Spare pieces availability: 3 years.

### For further information.

Contact us. KIWI PLAYGROUNDS & WOODS. C/ Foia, 13 Pl. Alqueria de Moret 46210 Picanya (Valencia) Tel. \*34 963 313 677 E-mail: kiwi@kiwipw.com

Web: www.kiwipw.com The company reserves its right to apply any modifications or changes to their products.



### General dimensions (in millimeters)





# ANIMALS



Zebra (age 6-12 years)

Last check 07/03/2016





### Dimensions for the concrete slab.



## Installation.

Anchored to the floor with expansion bolts. Elements like the slide must be anchored with threaded rod and epoxi. Finished with compacted material coating either continuous wet-pour rubber surfacing or rubber tiles.

### Maintenance.

-Check: All fixing points, screws and bolts must be periodically checked and they will be tightened and adjusted again if necessary. The checking date must be annotated in order to establish a control.

# Inspections.

-Routine Inspection: A visual and functional inspection must be carried out every 3 months in order to check that the module has not suffered any harm due to vandalism or mishandling.

-Yearly Inspection: A full inspectio