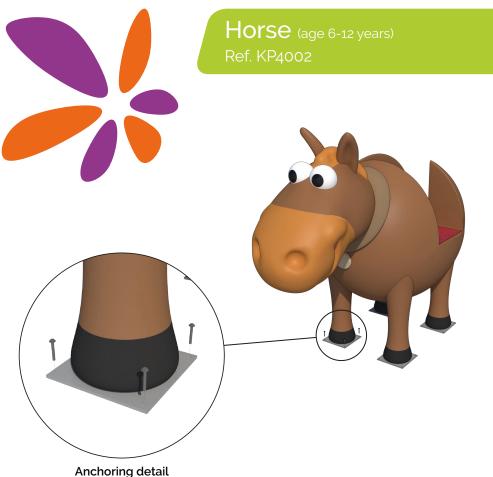

Horse (age 6-12 years)

Example combination

Anchoring: Galvanized steel for mounting on concrete foundation.

## Anchoring detail