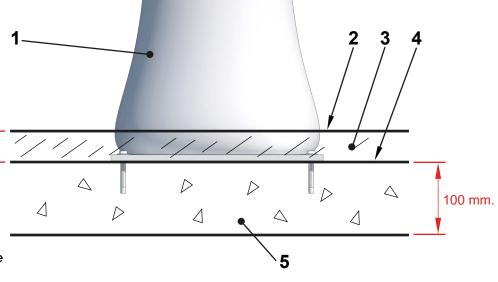

## Anchoring detail

# Dimensions for the concrete slab.

7,8 m. 6.5 m.

40 mm.

- 1 Leg
- 2 Playing surface
- 3 Rubber
- 4 Foundation's upper layer
- 5 Foundation