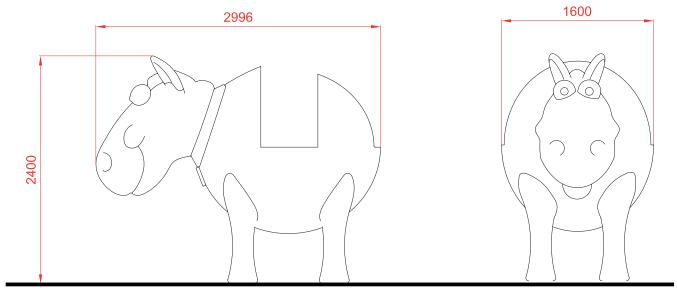

anti-graffiti treatment.

**Structure**: Internal build in galvanized steel pipe. Surface: Walk zone finished in hight resistance EPDM.

Anchoring: Galvanized steel for mounting on concrete foundation.

#### Technical data.

Assembly: 2 pers. 2 hours.

Weight: 300 Kg. Total hight: 2,4 m.

Free fall height: 1,50 m.

**Safety area:** 40,91 m<sup>2</sup>. (example) Biggest piece dimension: 3 m. Spare pieces availability: 3 years.

### For further information.

Contact us.

KIWI PLAYGROUNDS & WOODS.

C/ Foia, 13 P.I. Alqueria de Moret 46210 Picanya (Valencia) Tel. +34 963 313 677

E-mail: kiwi@kiwipw.com

Web: www.kiwipw.com

The company reserves its right to apply any modifications or changes to their products.



### General dimensions (in millimeters)

Horse (age 6-12 years)

Ref. KP4002







#### Installation.

Anchored to the floor with expansion bolts. Elements like the slide must be anchored with threaded rod and epoxi. Finished with compacted material coating either continuous wet-pour rubber surfacing or rubber tiles.

#### Maintenance.

-Check: All fixing points, screws and bolts must be periodically checked and they will be tightened and adjusted again if necessary. The checking date must be annotated in order to establish a control.

#### Inspections.

- -Routine Inspection: A visual and functional inspection must be carried out every 3 months in order to check that the module has not suffered any harm due to vandalism or mishandling.
- -Yearly Inspection: A full inspection of the installation as a whole must be done in order to check that it keeps all norm stand