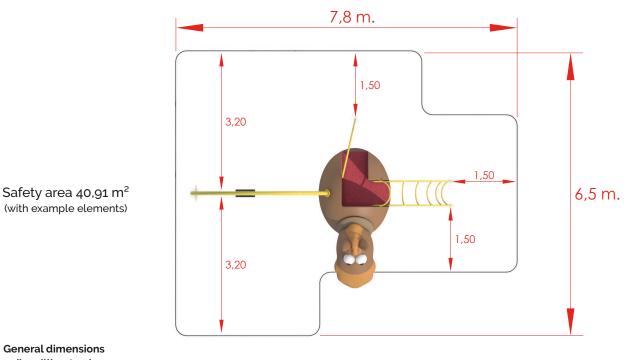

#### Technical data.

Assembly: 2 pers. 2 hours.

Weight: 300 Kg. Total hight: 2,4 m.

Free fall height: 1,50 m.

**Safety area:** 40,91 m<sup>2</sup>. (example) Biggest piece dimension: 3 m. Spare pieces availability: 3 years.