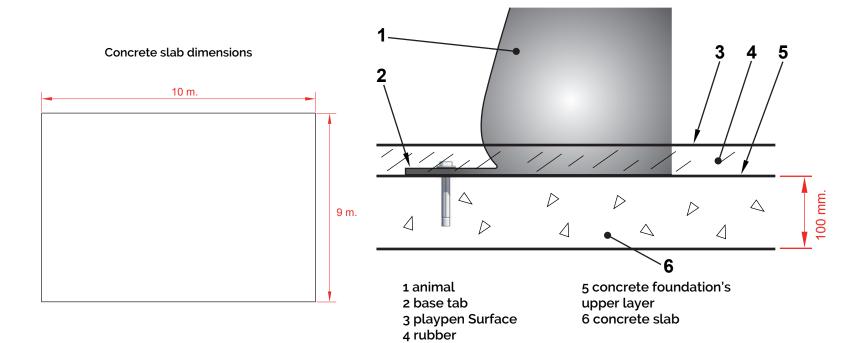

Anchoring: Galvanized Steel for mounting on

concrete foundation.

C/ Foia, 13 P.I. Alquería de Moret 46210 Picanya (Valencia)

kiwi@kiwipw.com

www.kiwipw.com The company reserves the right to perform any modification or change in their products.

#### Installation:

Anchored to the concrete floor with expansion or chimical bolts all around the perimeter using the base tab. Finished with compacted material coating either continuous wet-pour rubber surfacing or rubber tiles.