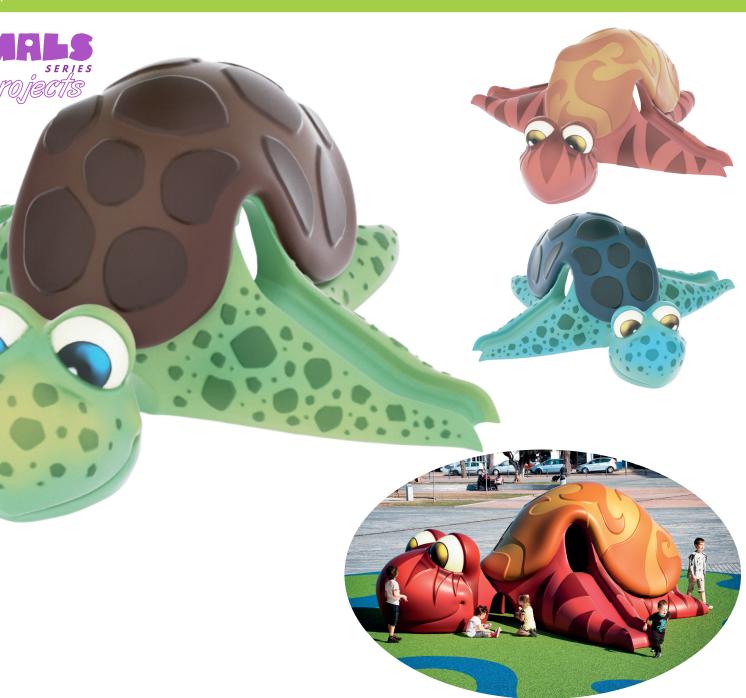

# The Turtle (age 3-12 years)

## The Turtle (age 3-12 years) Ref. KZM4000

#### **Technical information**

**Animal:** Build in polyester painted by mass, with gel-coat of predominant colour and anti-graffiti treatment.

**Surface**: Stepable zone realized in high resistance continuous wet-pour rubber surfacing (EPDM).