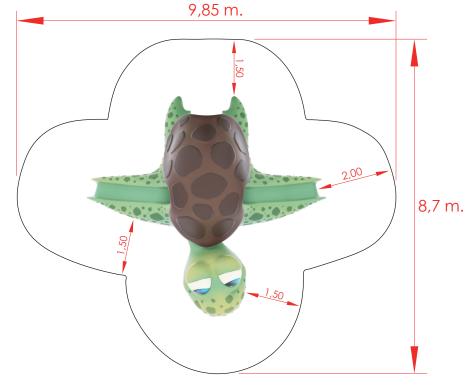

### Technical data

Assembly: 2 pers. 4 hours.

Weight: 500 Kg. Total high: 2,4 m.

Free fall height: 1,00 m. Safety area: 53,88 m<sup>2</sup>.

Biggest element dimensions: 3 m. Spare parts disponibility: 3 years.

#### **Dimensions** (in meters)

Safety area: 53,88 m<sup>2</sup>

6,2 m.

5,7 m.

Anchoring details