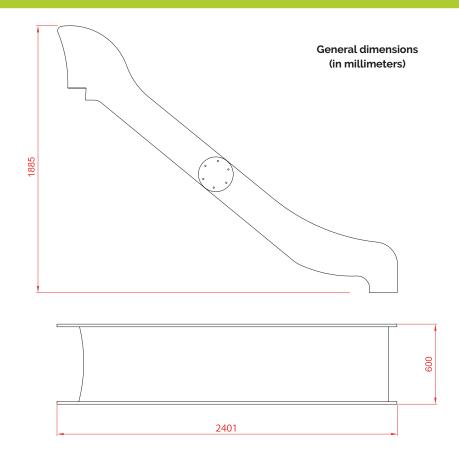

Assembly: 2 pers.

Weight: 85 Kg.

Total hight: 1,88 m.

Free fall height: 1,5 m.

Dimensions: 2,4 x 0,6 m.