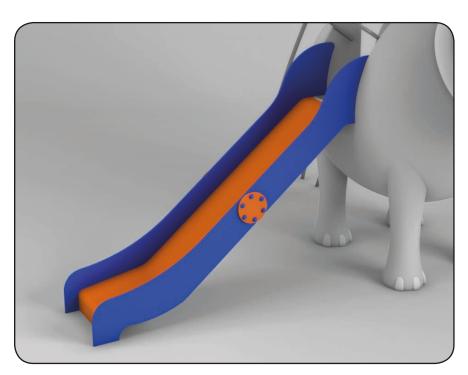

Slide

# Technical information.

**Sides:** Manufactured in high density polyethylene in different colors.

Ramp: Made in orange fiberglass.

**Installation**: Anchored to the playground

with 6 screws.

Technical data.